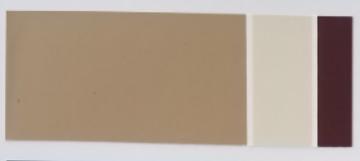

## SUBURBAN TRADITIONAL

| BODY            | TRIM            | ACCENT       |
|-----------------|-----------------|--------------|
| Cardboard       | Believable Buff | Urbane Bronz |
| SW 6124         | SW 6120         | SW 7048      |
| Wool Skein      | Hardware        | Fired Brick  |
| SW 6148         | SW 6172         | SW 6335      |
| Universal Khaki | Moderate White  | Naval        |
| SW 6150         | SW 6140         | SW 6244      |