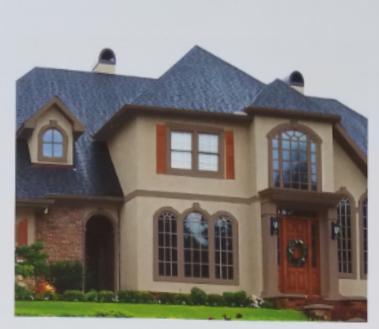

| Wool Skein<br>SW 6148  | Griffin<br>SW 2026     |
| SW 6248                | Extra White<br>SW 7006 | Salute<br>SW 7582      |
| Green Earth<br>SW 7748 | Nacre<br>SW 6154       | Fiery Brown<br>SW 6055 |
|                        |                        |                        |





| Dormer Brown | Patience      | Cordovan    |
|--------------|---------------|-------------|
| SW 7521      | SW 7555       | SW 6027     |
| Slate Tile   | Grecian Ivory | Manor House |
| SW 7624      | SW 7541       | SW 7505     |



| BODY           | TRIM      | ACCENT      |
|----------------|-----------|-------------|
| Softer Tan     | Foothills | Darkroom    |
| SW 6141        | SW 7514   | SW/ 7083    |
| Maison Blanche | Alabaster | Dried Thyme |
| SW 7526        | SW 2008   | SW 6186     |











**(B)** 

(Å)

1









| 8001         | TRUM         | ACCENT                      |
|--------------|--------------|-----------------------------|
| Rare Gray    | Casa Blanca  | Pewter Green                |
| SW 6199      | SW 7571      | SW 6208                     |
| Dover White  | Gateway Gray | Nediterranean               |
| SW 6385      | SW 7644      | SW 7617                     |
| Concord Butt | Pure White   | Porpeise                    |
| SW 7684      | SW 7005      | SW 7047                     |
|              |              | (B) Bady (T) Yrm (R) Accert |