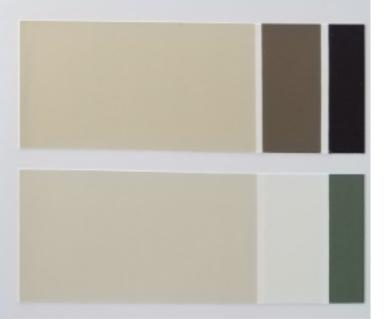

| BODY           | TRIM      | ACCENT      |
|----------------|-----------|-------------|
| Softer Tan     | Foothills | Darkroom    |
| SW 6141        | SW 7514   | SW/ 7083    |
| Maison Blanche | Alabaster | Dried Thyme |
| SW 7526        | SW 2008   | SW 6186     |