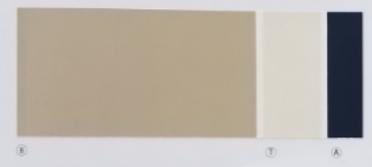

## SUBURBAN TRADITIONAL

| BODY            | TRIM            | ACCENT       |
|-----------------|-----------------|--------------|
| Cardboard       | Believable Buff | Urbane Bronz |
| SW 6124         | SW 6120         | SW 7048      |
| Wool Skein      | Hardware        | Fired Brick  |
| SW 6148         | SW 6172         | SW 6335      |
| Universal Khaki | Moderate White  | Naval        |
| SW 6150         | SW 6140         | SW 6244      |