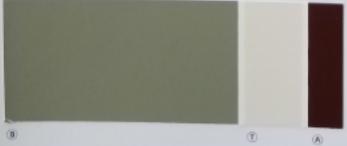

 $\odot$ ۲

| EODY                   | TRIM                   | ACCENT                 |
|------------------------|------------------------|------------------------|
| Humble Gold<br>SW 6380 | Wool Skein<br>SW 6148  | Griffin<br>SW 2026     |
| SW 6248                | Extra White<br>SW 7006 | Salute<br>SW 7582      |
| Green Earth<br>SW 7748 | Nacre<br>SW 6154       | Fiery Brown<br>SW 6055 |
|                        |                        |                        |