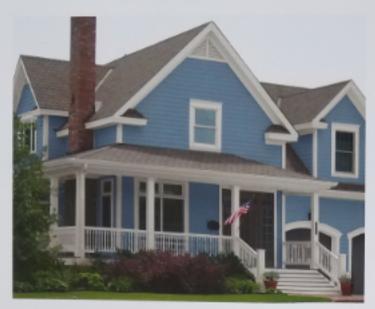

## Hidden Grove/Green Valley Homeowners Association Approved Color Palette

For more information contact: Carrie Andries Manager 541-664-3996

## SUBURBAN TRADITIONAL

exterior inland colors







## inland color

## SUBURBAN TRADITIONAL









| BODY            | TRIM            | ACCENT       |
|-----------------|-----------------|--------------|
| Cardboard       | Believable Buff | Urbane Bronz |
| SW 6124         | SW 6120         | SW 7048      |
| Wool Skein      | Hardware        | Fired Brick  |
| SW 6148         | SW 6172         | SW 6335      |
| Universal Khaki | Moderate White  | Naval        |
| SW 6150         | SW 6140         | SW 6244      |







٢

Due to vortations inche priviting process actual colors may vary from those shown in this brochure.

.

۲



| BODY             | TRIM                    | ACCENT               |
|------------------|-------------------------|----------------------|
| Poolhouse        | CityLeft                | Peppercorn           |
| SW 7603          | SW 7631                 | SW 7674              |
| Whole Wheat      | Antique White           | Raisin               |
| SW 6121          | SW 6119                 | SW 7630              |
| Knitting Needles | Pearly White<br>SW 2009 | Seaworthy<br>SW 7620 |





 $\odot$ ۲









| EODY                   | TRIM                   | ACCENT                 |
|------------------------|------------------------|------------------------|
| Humble Gold<br>SW 6380 | Wool Skein<br>SW 6148  | Griffin<br>SW 2026     |
| SW 6248                | Extra White<br>SW 7006 |