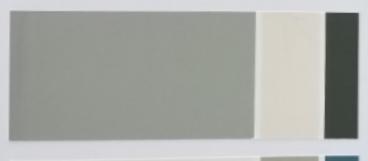

## SUBURBAN TRADITIONAL

| BODY            | TRIM            | ACCENT       |
|-----------------|-----------------|--------------|
| Cardboard       | Believable Buff | Urbane Bronz |
| SW 6124         | SW 6120         | SW 7048      |
| Wool Skein      | Hardware        | Fired Brick  |
| SW 6148         | SW 6172         | SW 6335      |
| Universal Khaki | Moderate White  | Naval        |
| SW 6150         | SW 6140         | SW 6244      |