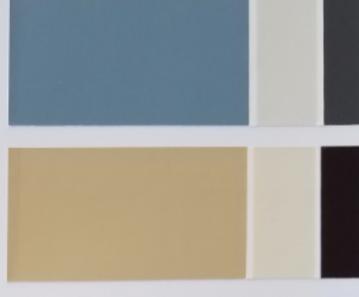

## SUBURBAN TRADITIONAL

| BODY            | TRIM            | ACCENT       |
|-----------------|-----------------|--------------|
| Cardboard       | Believable Buff | Urbane Bronz |
| SW 6124         | SW 6120         | SW 7048      |
| Wool Skein      | Hardware        | Fired Brick  |
| SW 6148         | SW 6172         | SW 6335      |
| Universal Khaki | Moderate White  | Naval        |
| SW 6150         | SW 6140         | SW 6244      |