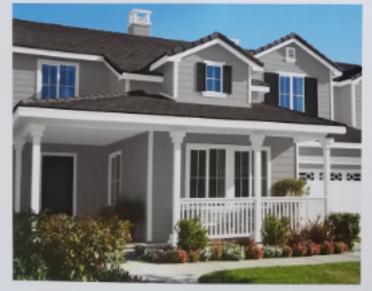

## Hidden Grove/Green Valley Homeowners Association Approved Color Palette

For more information contact: Carrie Andries Manager 541-664-3996

## SUBURBAN TRADITIONAL

exterior inland colors







## inland color

## SUBURBAN TRADITIONAL









| BODY            | TRIM            | ACCENT       |
|-----------------|-----------------|--------------|
| Cardboard       | Believable Buff | Urbane Bronz |
| SW 6124         | SW 6120         | SW 7048      |
| Wool Skein      | Hardware        | Fired Brick  |
| SW 6148         | SW 6172         | SW 6335      |
| Universal Khaki | Moderate White  | Naval        |
| SW 6150         | SW 6140         | SW 6244      |







٢

Due to vortations inche priviting process actual colors may vary from those shown in this brochure.

.

۲



| BODY             | TRIM                    | ACCENT               |
|------------------|-------------------------|----------------------|
| Poolhouse        | CityLeft                | Peppercorn           |
| SW 7603          | SW 7631                 | SW 7674              |
| Whole Wheat      | Antique White           | Raisin               |
| SW 6121          | SW 6119                 | SW 7630              |
| Knitting Needles | Pearly White<br>SW 2009 | Seaworthy<br>SW 7620 |





 $\odot$ ۲









| EODY                   | TRIM                   | ACCENT                 |
|------------------------|------------------------|------------------------|
| Humble Gold