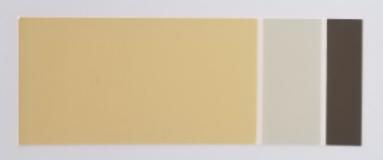

## SUBURBAN TRADITIONAL

| BODY            | TRIM            | ACCENT       |
|-----------------|-----------------|--------------|
| Cardboard       | Believable Buff | Urbane Bronz |
| SW 6124         | SW 6120         | SW 7048      |
| Wool Skein      | Hardware        | Fired Brick  |
| SW 6148         | SW 6172         | SW 6335      |
| Universal Khaki | Moderate White  | Naval        |
| SW 6150         | SW 6140         | SW 6244      |