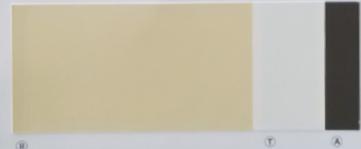

 $\odot$ ۲

| EODY                   | TRIM                   | ACCENT                 |
|------------------------|------------------------|------------------------|
| Humble Gold<br>SW 6380 | Wool Skein<br>SW 6148  | Griffin<br>SW 2026     |
| SW 6248                | Extra White<br>SW 7006 | Salute<br>SW 7582      |
| Green Earth<br>SW 7748 | Nacre<br>SW 6154       | Fiery Brown<br>SW 6055 |
|                        |                        |                        |