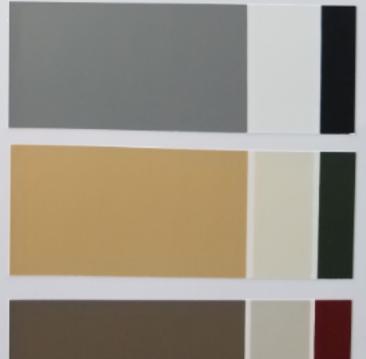

## SUBURBAN TRADITIONAL

| BODY            | TRIM            | ACCENT       |
|-----------------|-----------------|--------------|
| Cardboard       | Believable Buff | Urbane Bronz |
| SW 6124         | SW 6120         | SW 7048      |
| Wool Skein      | Hardware        | Fired Brick  |
| SW 6148         | SW 6172         | SW 6335      |
| Universal Khaki | Moderate White  | Naval        |
| SW 6150         | SW 6140         | SW 6244      |