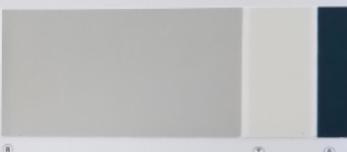

**(B)** 

(Å)

1

| 8001         | TRUM         | ACCENT                      |
|--------------|--------------|-----------------------------|
| Rare Gray    | Casa Blanca  | Pewter Green                |
| SW 6199      | SW 7571      | SW 6208                     |
| Dover White  | Gateway Gray | Nediterranean               |
| SW 6385      | SW 7644      | SW 7617                     |
| Concord Butt | Pure White   | Porpeise                    |
| SW 7684      | SW 7005      | SW 7047                     |
|              |              | (B) Bady (T) Yrm (R) Accert |